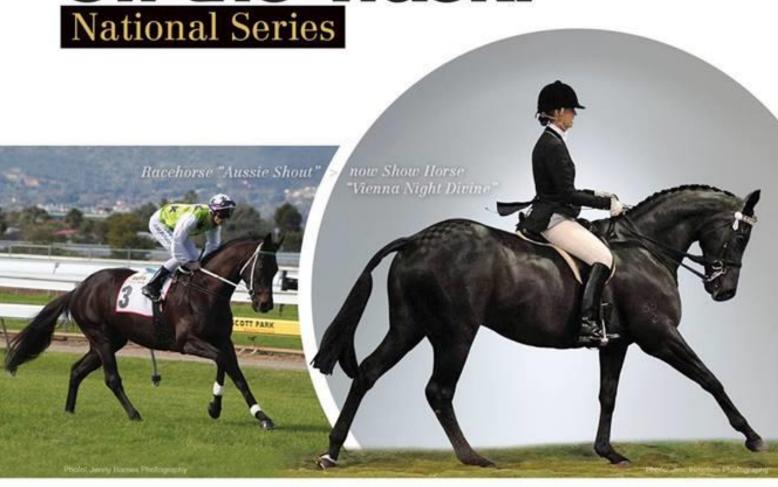

Off the Track-National Series

The Off the Track class is exclusive to retired racehorses and will be introduced at selected Agricultural Shows.

There are currently thousands of retired racehorses in Australia succeeding in their post racing lives as show horses and many have gone onto to win major shows including Grand Nationals, Royal Shows and Horse of the Years. Thoroughbreds are a highly sort after breed for equestrian disciplines because of their versatility and striking presence.

To be eligible to compete in the Off the Track class horses must have competed in an official trial or started in a race, locally, nationally or internationally. This class is open to any height, weight, hunter or hack. Each prize winner to receive an Off the Track prize pack. The winner of the final will win a \$1,000 cash prize!

Once a horse has won an Off the Track class they will gain automatic entry into the Off the Track series final. Class winners will be ineligible to compete in the class for the rest of the season.

Temperament. Agility. Intelligence. Retraining retired Racehorses. The ideal equestrian athletes.