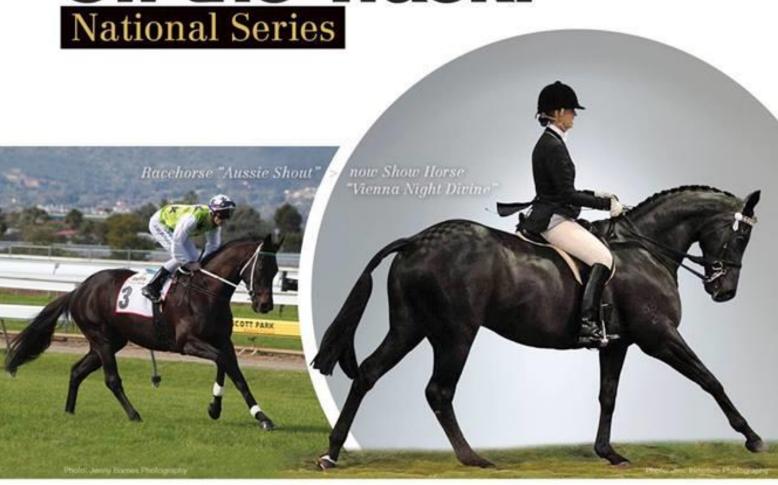

Off the Track SA Series wishes to thank SHC SA for their continued support for the off the track series and equine welfare.

Off the Track-National Series

The Off the Track class is exclusive to retired racehorses and will be introduced at selected Agricultural Shows.

There are currently thousands of retired racehorses in Australia succeeding in their post racing lives as show horses and many have gone onto to win major shows including Grand Nationals, Royal Shows and Horse of the Years. Thoroughbreds are a highly sort after breed for equestrian disciplines because of their versatility and striking presence.

To be eligible to compete in the Off the Track class horses must have competed in an official trial or started in a race, locally, nationally or internationally. This class is open to any height, weight, hunter or hack. Each prize winner to receive an Off the Track prize pack. The winner of the final will win a \$1,000 cash prize!

Once a horse has won an Off the Track class they will gain automatic entry into the Off the Track series final. Class winners will be ineligible to compete in the class for the rest of the season.

Temperament. Agility. Intelligence. Retraining retired Racehorses. The ideal equestrian athletes.