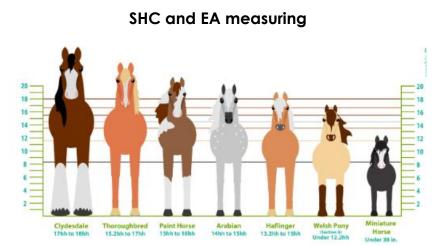

### SUPREME CHAMPION SHOW HUNTER (Sash and Prize)

Measurers: Denise Fenwick (EA) and Greg Trembath (SHC)

Measuring will commence at 8.30am until 12.30pm

- Please make sure you have your paperwork filled in before measuring and registration papers on hand to check microchip numbers, brands etc
- That your horse has a bridle (with bit) for measuring and that all rugs/boots are removed in the measuring bay
  - please make sure that you have correct money for measuring SHC members-\$15 and SHC non-members-\$20